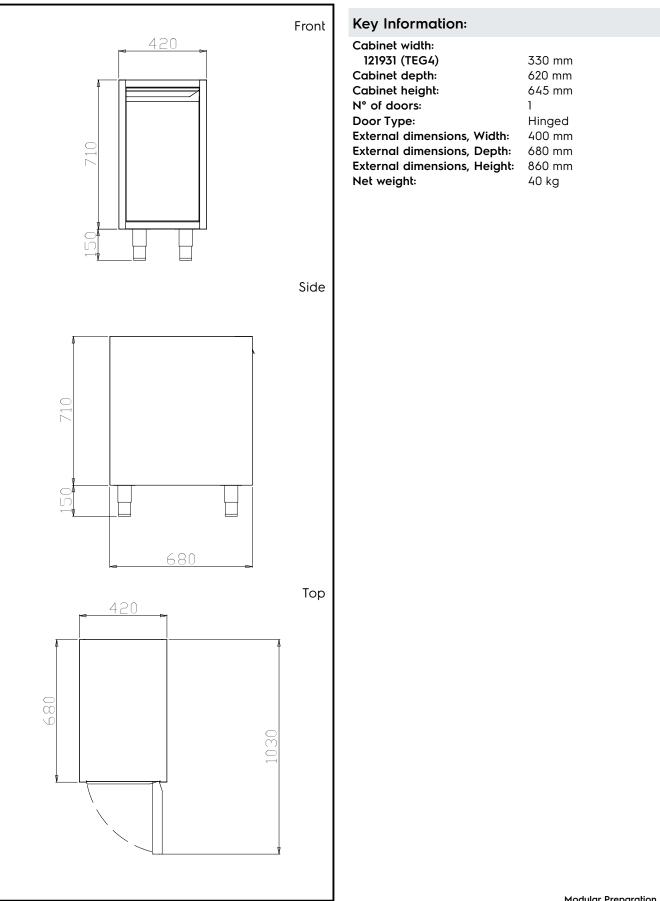

### Construction

- Made in 304 AISI CrNi 18/10 stainless steel with Scotch Brite finish.
- Front and rear lengthwise stainless steel c-channel reinforcement, 15/10 (16 gauges).
- Internal sides supporting the structure to have 45° degrees internal side corners junction system.
- 30 mm high middle-shelf in AISI 304 stainless steel, height-adjustable in 3 positions, with inner double fold to eliminate gaps between sides and back.
- Sound deadening reinforcements between internal and external side panels to strengthen structure.
- Mounted on 150 mm height adjustable (0/+90 mm) oversized (65x65 mm) feet.
- Hinged door with sound deadening internal panels, fitted with 304 AISI stainless steel hinges on the inner sides, allows a 180° degree opening.