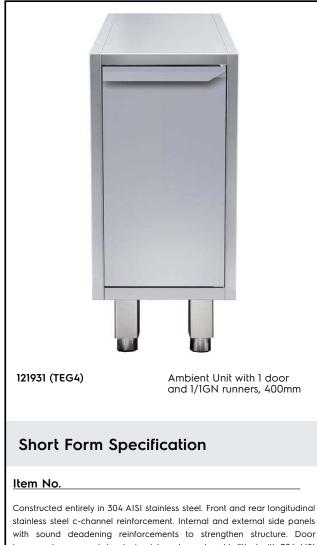

Modular Preparation 400 mm Ambient Unit with 1 Door & GN 1/1 Runners

such as the control of the strengthener structure. Door incorporates a sound deadening reinforcements to strengthen structure. Door incorporates a sound deadening internal panel and is fitted with 304 AISI stainless steel hinges allowing an opening of 180° degrees. 150mm heightadjustable (0/+90mm) oversized feet (65x65mm) can be removed for masonry installation. 45° degree internal side corner junction system. 304 AISI stainless steel quide runners GN 1/1.

## Modular Preparation 400 mm Ambient Unit with 1 Door & GN 1/1 Runners

Modular Preparation 400 mm Ambient Unit with 1 Door & GN 1/1 Runners

The company reserves the right to make modifications to the products without prior notice. All information correct at time of printing.